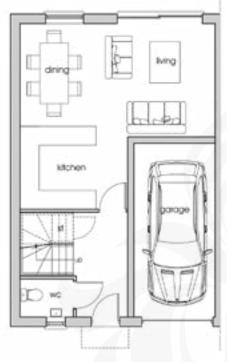

#### **PLOT THREE**

BOASTING 3 BEDROOMS, THE MASTER BEDROOM IS COMPLETE WITH AN EN-SUITE AND FEATURES A BUILT IN WARDROBE. BEDROOM 2 ALSO HAS A BUILT IN WARDROBE. BEDROOM 3 IS A SINGLE BEDROOM WITH A BUILT IN STORE. A large open plan dining and family area, looks out through a patio door leading to its private rear garden. The kitchen looks out over the courtyard and the homeowner has a choice of kitchen finishes including exclusive granite work surfaces.

GROUND FLOOR