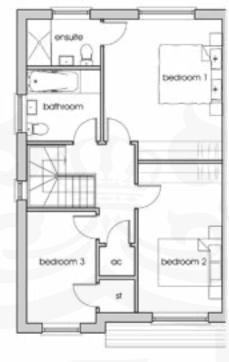

- Porcelanosa sanitaryware is used throughout.
- Extensive tiling in all wet areas provides a choice.

FIRST FLOOR

GROUND FLOOR

#### **PLOT THREE**

BOASTING 3 BEDROOMS, THE MASTER BEDROOM IS COMPLETE WITH AN EN-SUITE AND FEATURES A BUILT IN WARDROBE. BEDROOM 2 ALSO HAS A BUILT IN WARDROBE. BEDROOM 3 IS A SINGLE BEDROOM WITH A BUILT IN STORE. A large open plan dining and family area, looks out through a patio door leading to its private rear garden. The kitchen looks out over the courtyard and the homeowner has a choice of kitchen finishes including exclusive granite work surfaces.

#### PLOT FOUR

BOASTING 3 BEDROOMS, THE MASTER BEDROOM IS COMPLETE WITH AN EN-SUITE AND FEATURES A BUILT IN WARDROBE. BEDROOM 2 ALSO HAS A BUILT IN WARDROBE. BEDROOM 3 IS A SINGLE BEDROOM WITH A BUILT IN STORE. A large open plan dining and family area, looks out through a patio door leading to its private rear garden. The kitchen looks out over the courtyard and the homeowner has a choice of kitchen finishes including exclusive granite work surfaces.