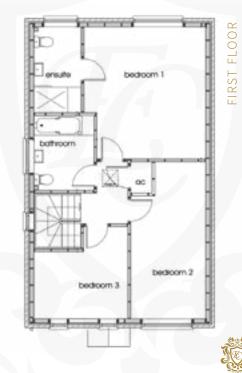

# THE MEDEN (TYPE 2) PLOT 2

- Both are detached houses that are sat in their own grounds with large gardens and an integral garage.
- Boasting 3 double bedrooms, the master bedroom in each is complete with an en-suite and features a built in wardrobe.
  Bedroom 2 also has a built in wardrobe.
- Combining a large open plan kitchen, dining and family area, each home has a patio door leading to its private rear garden. The homeowner has a choice of kitchen finishes including exclusive granite work surfaces.
- NEFF Integrated appliances include an electric oven, gas hob, extractor hood, fridge/freezer and dishwasher with space for a washing machine and tumble dryer in the separate utility room.

- Porcelanosa sanitaryware is used throughout.
- Extensive tiling in all wet areas provides a choice.
- Each home has a NACOS approved alarm system.
- Carpets and flooring are provided throughout with choices available.