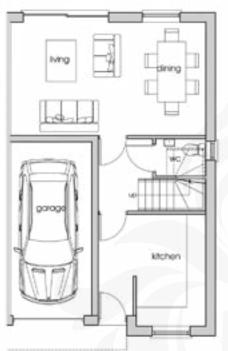

# THE MEDEN (TYPE 1) PLOT ONE

- Both are detached houses that are sat in their own grounds with large gardens and an integral garage.
- Boasting 3 double bedrooms, the master bedroom in each is complete with an en-suite and features a built in wardrobe.
  Bedroom 2 also has a built in wardrobe.
- Combining a large open plan kitchen, dining and family area, each home has a patio door leading to its private rear garden. The homeowner has a choice of kitchen finishes including exclusive granite work surfaces.
- NEFF Integrated appliances include an electric oven, gas hob, extractor hood, fridge/freezer and dishwasher with space for a washing machine and tumble dryer in the separate utility room.

- Porcelanosa sanitaryware is used throughout.
- Extensive tiling in all wet areas provides a choice.
- Each home has a NACOS approved alarm system.
- Carpets and flooring are provided throughout with choices available.