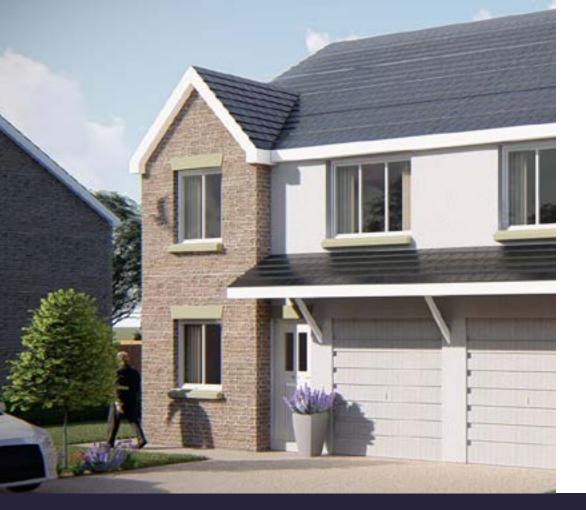

# THE MEDEN (TYPE 1) PLOT ONE

- Both are detached houses that are sat in their own grounds with large gardens and an integral garage.
- Boasting 3 double bedrooms, the master bedroom in each is complete with an en-suite and features a built in wardrobe.
  Bedroom 2 also has a built in wardrobe.
- Combining a large open plan kitchen, dining and family area, each home has a patio door leading to its private rear garden. The homeowner has a choice of kitchen finishes including exclusive granite work surfaces.
- NEFF Integrated appliances include an electric oven, gas hob, extractor hood, fridge/freezer and dishwasher with space for a washing machine and tumble dryer in the separate utility room.

- Porcelanosa sanitaryware is used throughout.
- Extensive tiling in all wet areas provides a choice.
- Each home has a NACOS approved alarm system.
- Carpets and flooring are provided throughout with choices available.