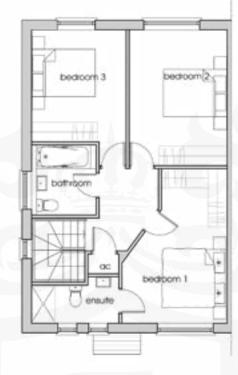

# THE MEDEN (TYPE 1) PLOT ONE

- Both are detached houses that are sat in their own grounds with large gardens and an integral garage.
- Boasting 3 double bedrooms, the master bedroom in each is complete with an en-suite and features a built in wardrobe.
  Bedroom 2 also has a built in wardrobe.
- Combining a large open plan kitchen, dining and family area, each home has a patio door leading to its private rear garden. The homeowner has a choice of kitchen finishes including exclusive granite work surfaces.
- NEFF Integrated appliances include an electric oven, gas hob, extractor hood, fridge/freezer and dishwasher with space for a washing machine and tumble dryer in the separate utility room.

- Porcelanosa sanitaryware is used throughout.
- Extensive tiling in all wet areas provides a choice.
- Each home has a NACOS approved alarm system.
- Carpets and flooring are provided throughout with choices available.

# CROND FLOOR