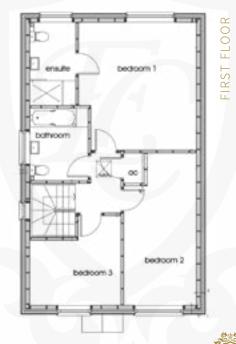

# THE MEDEN (TYPE 1) PLOT ONE

- Both are detached houses that are sat in their own grounds with large gardens and an integral garage.
- Boasting 3 double bedrooms, the master bedroom in each is complete with an en-suite and features a built in wardrobe.
  Bedroom 2 also has a built in wardrobe.
- Combining a large open plan kitchen, dining and family area, each home has a patio door leading to its private rear garden. The homeowner has a choice of kitchen finishes including exclusive granite work surfaces.
- NEFF Integrated appliances include an electric oven, gas hob, extractor hood, fridge/freezer and dishwasher with space for a washing machine and tumble dryer in the separate utility room.

- Porcelanosa sanitaryware is used throughout.
- Extensive tiling in all wet areas provides a choice.
- Each home has a NACOS approved alarm system.
- Carpets and flooring are provided throughout with choices available.