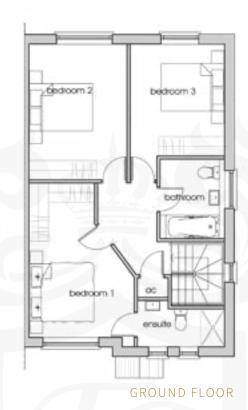

# THE MEDEN (TYPE 2) PLOT 2

- Both are detached houses that are sat in their own grounds with large gardens and an integral garage.
- Boasting 3 double bedrooms, the master bedroom in each is complete with an en-suite and features a built in wardrobe.
  Bedroom 2 also has a built in wardrobe.
- Combining a large open plan kitchen, dining and family area, each home has a patio door leading to its private rear garden. The homeowner has a choice of kitchen finishes including exclusive granite work surfaces.
- NEFF Integrated appliances include an electric oven, gas hob, extractor hood, fridge/freezer and dishwasher with space for a washing machine and tumble dryer in the separate utility room.

- Porcelanosa sanitaryware is used throughout.
- Extensive tiling in all wet areas provides a choice.
- Each home has a NACOS approved alarm system.
- Carpets and flooring are provided throughout with choices available.