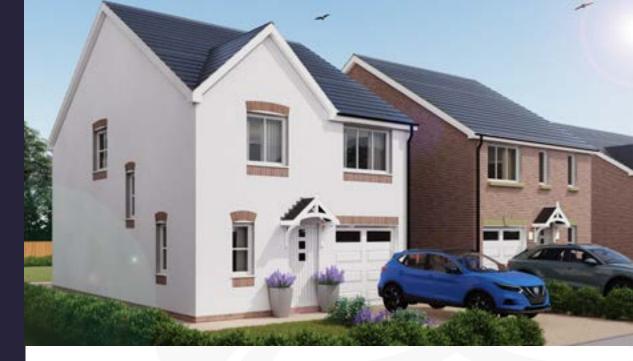

# THE MEDEN (TYPE 1) PLOT ONE

- Both are detached houses that are sat in their own grounds with large gardens and an integral garage.
- Boasting 3 double bedrooms, the master bedroom in each is complete with an en-suite and features a built in wardrobe.
  Bedroom 2 also has a built in wardrobe.
- Combining a large open plan kitchen, dining and family area, each home has a patio door leading to its private rear garden. The homeowner has a choice of kitchen finishes including exclusive granite work surfaces.
- NEFF Integrated appliances include an electric oven, gas hob, extractor hood, fridge/freezer and dishwasher with space for a washing machine and tumble dryer in the separate utility room.

# THE MEDEN (TYPE 2) PLOT 2

- Both are detached houses that are sat in their own grounds with large gardens and an integral garage.
- Boasting 3 double bedrooms, the master bedroom in each is complete with an en-suite and features a built in wardrobe.
  Bedroom 2 also has a built in wardrobe.
- Combining a large open plan kitchen, dining and family area, each home has a patio door leading to its private rear garden. The homeowner has a choice of kitchen finishes including exclusive granite work surfaces.
- NEFF Integrated appliances include an electric oven, gas hob, extractor hood, fridge/freezer and dishwasher with space for a washing machine and tumble dryer in the separate utility room.