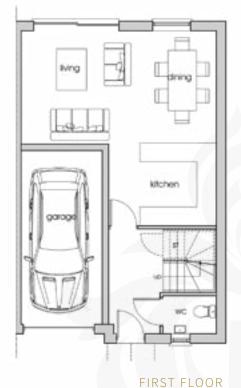

# THE MEDEN (TYPE 1) PLOT ONE

- Both are detached houses that are sat in their own grounds with large gardens and an integral garage.
- Boasting 3 double bedrooms, the master bedroom in each is complete with an en-suite and features a built in wardrobe.
  Bedroom 2 also has a built in wardrobe.
- Combining a large open plan kitchen, dining and family area, each home has a patio door leading to its private rear garden. The homeowner has a choice of kitchen finishes including exclusive granite work surfaces.
- NEFF Integrated appliances include an electric oven, gas hob, extractor hood, fridge/freezer and dishwasher with space for a washing machine and tumble dryer in the separate utility room.

- Porcelanosa sanitaryware is used throughout.
- Extensive tiling in all wet areas provides a choice.
- Each home has a NACOS approved alarm system.
- Carpets and flooring are provided throughout with choices available.