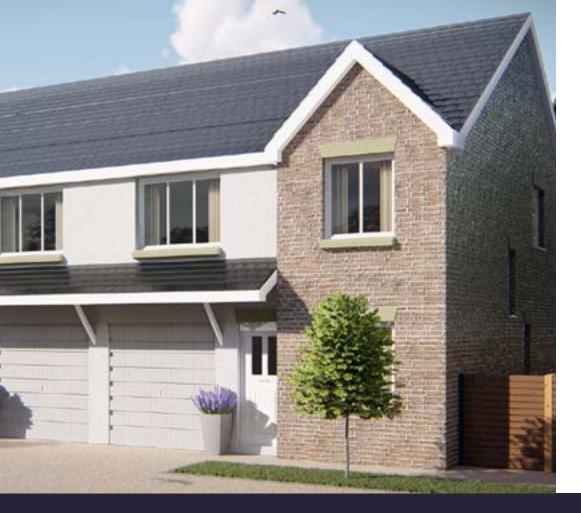

# THE MEDEN (TYPE 2) PLOT 2

- Both are detached houses that are sat in their own grounds with large gardens and an integral garage.
- Boasting 3 double bedrooms, the master bedroom in each is complete with an en-suite and features a built in wardrobe.
  Bedroom 2 also has a built in wardrobe.
- Combining a large open plan kitchen, dining and family area, each home has a patio door leading to its private rear garden. The homeowner has a choice of kitchen finishes including exclusive granite work surfaces.
- NEFF Integrated appliances include an electric oven, gas hob, extractor hood, fridge/freezer and dishwasher with space for a washing machine and tumble dryer in the separate utility room.

- Porcelanosa sanitaryware is used throughout.
- Extensive tiling in all wet areas provides a choice.
- Each home has a NACOS approved alarm system.
- Carpets and flooring are provided throughout with choices available.