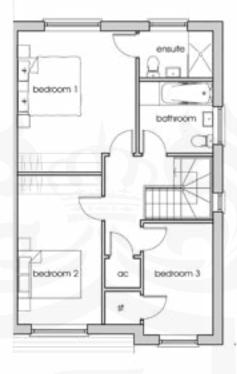

# THE MEDEN (TYPE 1) PLOT ONE

- Both are detached houses that are sat in their own grounds with large gardens and an integral garage.
- Boasting 3 double bedrooms, the master bedroom in each is complete with an en-suite and features a built in wardrobe.
  Bedroom 2 also has a built in wardrobe.
- Combining a large open plan kitchen, dining and family area, each home has a patio door leading to its private rear garden. The homeowner has a choice of kitchen finishes including exclusive granite work surfaces.
- NEFF Integrated appliances include an electric oven, gas hob, extractor hood, fridge/freezer and dishwasher with space for a washing machine and tumble dryer in the separate utility room.

- Porcelanosa sanitaryware is used throughout.
- Extensive tiling in all wet areas provides a choice.
- Each home has a NACOS approved alarm system.
- Carpets and flooring are provided throughout with choices available.