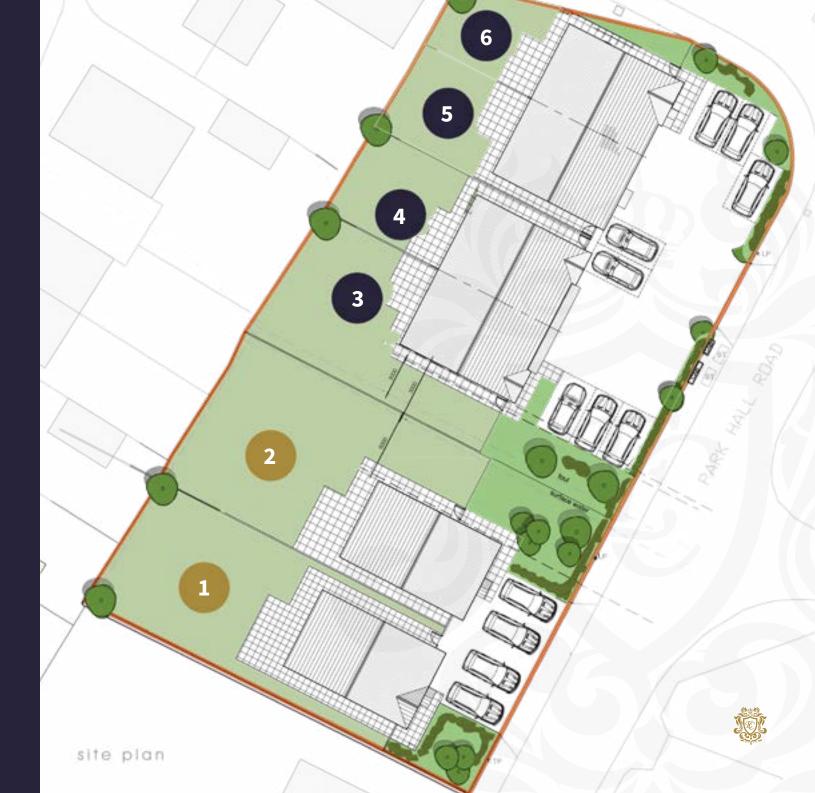

#### SITE PLAN Park Hall Road

**PLOT ONE** DETACHED 3 Bedrooms

**PLOT TWO** DETACHED 3 Bedrooms

**PLOT THREE** SEMI DETACHED 3 Bedrooms

**PLOT FOUR** SEMI DETACHED 3 Bedrooms

**PLOT FIVE** SEMI DETACHED 3 Bedrooms

**PLOT SIX** SEMI DETACHED 3 Bedrooms