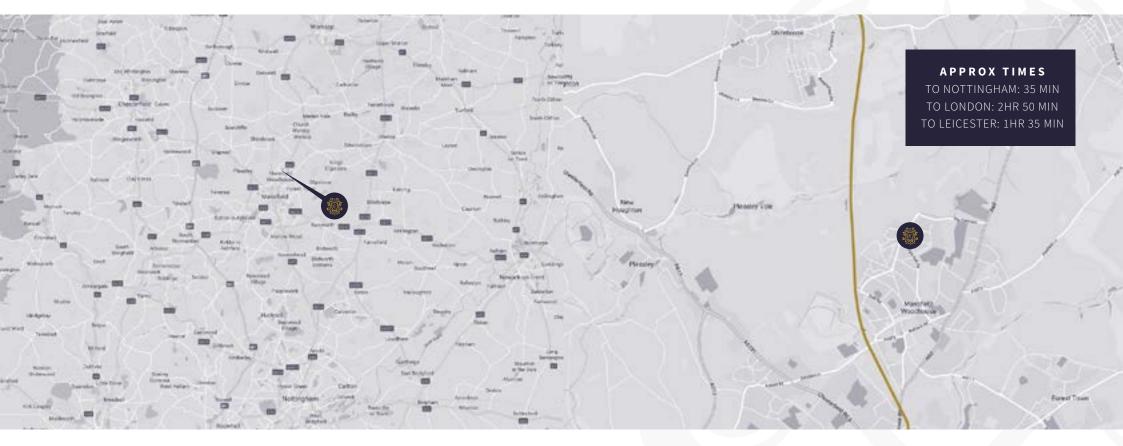

# MANSFIELD WOODHOUSE NOTTINGHAMSHIRE

Park Hall Road, Mansfield Woodhouse, NG19

ROAD MAP

RAIL MAP

#### TRANSPORT

Mansfield Woodhouse Train Station provides quick links to Nottingham and Sheffield in under an hour and London within 3 hours.

The Robin Hood line at Mansfield provides swift access to Nottingham and Worksop.

For those needing to commute, the A60, A38 and M1 are all within a short drive from Hayman's Corner.