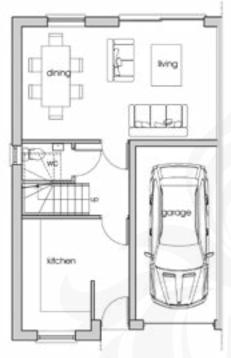

# CROND FLOOR

## THE MIDLAND

THERE ARE ONLY FOUR UNIQUE HOMES AVAILABLE: PLOT 3, PLOT 4, PLOT, 5 & PLOT 6

- All are semi-detached houses that sit within a shared courtyard.
  Each has its own private garden and an integral garage.
- Each kitchen has NEFF Integrated appliances and includes an electric oven, gas hob, extractor hood, fridge/freezer and dishwasher with space for a washing machine and tumble dryer.
- Each home has a NACOS approved alarm system.
- Carpets and flooring are provided throughout with choices available.

- Porcelanosa sanitaryware is used throughout.
- Extensive tiling in all wet areas provides a choice.

FIRST FLOOR

GROUND FLOOR